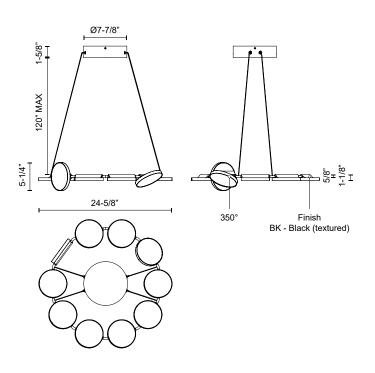

## SPECIFICATION DETAILS

| Fixture Dimensions       | D24-5/8" x H5-1/4"                                         |
|--------------------------|------------------------------------------------------------|
| Light Source             | LED with DC Driver                                         |
| Wattage                  | 82W                                                        |
| Total Lumens             | 6375lm                                                     |
| Delivered Lumens         | 5500lm*                                                    |
| Voltage                  | 120V                                                       |
| Color Temperature        | 3000K                                                      |
| CRI (Ra)                 | 90CRI                                                      |
| Optional Color Temps     | 2700K - 5000K Available, Minimum Order Quantities<br>Apply |
| LED Rated Life           | 50,000 hours                                               |
| Dimming                  | 100% - 10%, TRIAC or ELV Dimmer (Not Included)             |
| Diffuser Details         | Acrylic Light Guide                                        |
| Adjustable               | Yes                                                        |
| Wire Length              | 120" Max                                                   |
| Wire Type                | Black Coaxial Wire                                         |
| Minimum Hang Height      | 6"                                                         |
| Sloped Ceiling Adaptable | Yes                                                        |
| Location                 | Dry                                                        |
| Canopy Dimensions        | D7-7/8" x H1-5/8"                                          |
| Finish Option(s)         | Black                                                      |
| Paint Finish             | BK02                                                       |
|                          |                                                            |